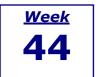

## **AWEX Woolshed Weekly**

The Weekly Wool Report for the woolshed.

Thursday, 1 May, 2014

Volumes were 20% higher this week when compared to pre-Easter auctions as a build-up of wool in the pipeline was released onto the market. It was the first opportunity to offer wool at auction after the annual one week Easter recess. The increase in volumes had little impact with the market continuing the pre-Easter trend and pushing the AWEX-EMI to an 8 cent increase for the week. Overriding any quantity concerns for the current sale was a drop in forecast volumes over the next fortnight. The most recent estimates are 6% lower than the previous estimate made a week earlier, and are 4% lower than last season. Price-wise the market was dearer across most of the micron range, however most attention was on 19.5 to 23-microns. On both days there were rises of 10 cents in this range with most microns finishing 15 to 30 cents higher for the sale. Bidding action in the finer microns was generally more sedate, firming by 5 to 10 cents. Most of the focus during the week was on the better spec types, particularly those with less than 1% vegetable matter. These types were reasonably scarce during the sale and buyers appeared keen to source the limited quantity. 2%vm types remained largely unchanged for the week and the price differential widened. Low vm skirtings (<3%vm) found good support and rose 10 to 20 cents. Merino Locks jumped 20 cents, Crutchings firmed marginally and Crossbreds eased slightly.