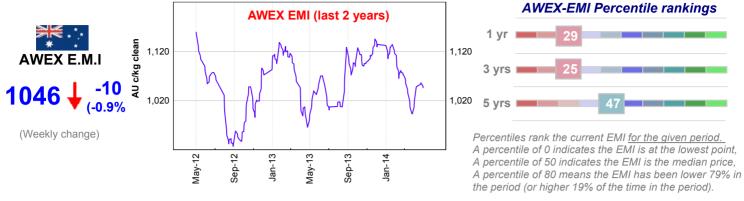

# **AWEX Woolshed Weekly**

The Weekly Wool Report for the woolshed.

Thursday, 8 May, 2014

There were just under 32,000 bales offered this series which was well down on last week (-25%) and included a one-day sale in both Sydney and Fremantle. It was the second smallest offering for the season and the smallest three-centre offering in almost twelve months. Despite the small offering the AWEX-EMI retreated by 10 cents on the back of widespread falls in the Merino Fleece sector. A range of results were recorded on the opening day (Wednesday) when all auction centres were in operation, although it was almost universally a negative day. Melbourne posted the best result and was generally only 5 cents cheaper while Sydney and Fremantle fell 10 to 20 cents and triggered a spike in the pass-in rate. The weak tone extended further into Thursday at the Melbourne-only auction. Initially only 10 cents lower, buyer support deteriorated over the course of the day and finished 20 cents lower. The greater quantities of lower-spec types tended to be neglected, especially in the final hour. Hampering any recovery was a strengthening Australian Dollar which firmed over both sale days. The secondary auction room generally found better support and any significant falls were generally confined to Merino Skirting types which eased 10 to 20 cents. Crossbreds only moved by a few cents while the Merino Carding Indicators closed ahead in all three centres.