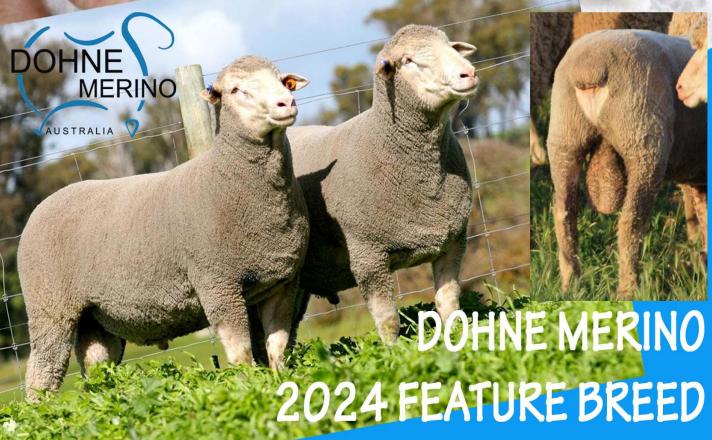

# AUSTRALIAN SHEEP AND WOOL SHOW





## FRIDAY 19TH OF JULY

10am - 3:30pm - Education Program (Longerenong College & Moama Grammer) 1pm - 2pm - Fashion Parade (Ethical Outback Wool)

#### SATURDAY 20TH OF JULY

9:00am - 4:30pm - Sheep Judging

1pm - 2pm - Fashion Parade (Ethical Outback Wool)

4:30pm - 5pm - Grand Champions & Supreme Dohne Exhibit

#### SUNDAY 21ST OF JULY

10am - Interbreed Judging (conducted at Bendigo Exhibition Centre)

1pm - 2pm - Fashion Parade (Ethical Outback Wool)

Scan the QR code to discover more

dohne.com.au

#### DOHNE MERNIO FEATURE BREED MARQUEE PROGRAM FRIDAY 19TH OF JULY 2024

9:00am Marquee Fleece Judging

9:30am Fleece Presentation

9:45am Morning Tea

#### **Education Program - Longerenong College Students**

10:00am Students Fleece Judging Overview

10:15am Student Fleece Judging

1