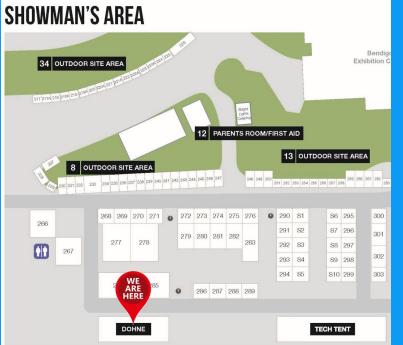

## **AUSTRALIAN SHEEP AND WOOL SHOW**





# **DOHNE MERINO MARQUEE PROGRAM**



Scan the QR code to discover more



### dohne.com.au

#### DOHNE MERINO MARQUEE PROGRAM FRIDAY 18TH OF JULY 2025

| 9:00am                                  | Marquee Fleece Judging              |  |
|-----------------------------------------|-------------------------------------|--|
| 9:45am                                  | Fleece Presentation                 |  |
| 10:00am                                 | Morning Tea                         |  |
| Education Program - Longerenong College |                                     |  |
| 10:30am                                 | Students Fleece Judging             |  |
| 11:30am                                 | Student Oral Presentations - Fleece |  |
| 12:00pm                                 | Lunch                               |  |
| 1